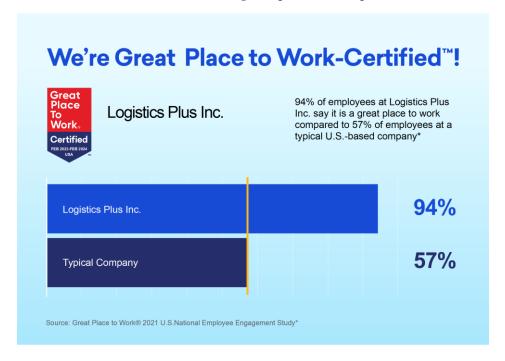

## A Great Place to Work

Logistics Plus® is a certified Great Place to Work® company. In anonymous surveys, 94 percent of our employees say it is a great workplace.

Great Place To Work<sub>®</sub>

Certified
FEB 2023-FEB 2024
USA