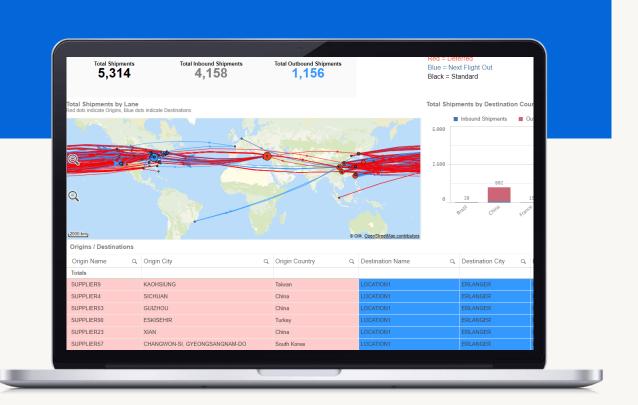

#### **END TO END SUPPLY CHAIN VISIBILITY**

Logistics Plus® offers a full suite of user-friendly BI tools that are reflective of specific customer requirements.

- Our custom **analytic solutions** cater to the exact specifications and requirements of our clients rather than having a standard "out of the box" solution.
- By using **predictive analytics**, we help businesses budget and plan by utilizing existing data to forecast and anticipate future events.
- Our **custom reporting** abilities begin with raw data and end with digestible, useful information to help our clients to find savings opportunities.

#### CAPTURING DATA POINTS ACROSS THE GLOBE

By tracking milestones and the progress of each shipment, we are able to identify specific pain points in a supply chain.

- Logistics Plus captures data points regarding the physical movement of shipments across the globe. Our control tower capabilities find the root cause of supply chain disruptions so our clients can readjust their expectations or change their processes in a specific country.
- By offering the flexibility of tracking one unique shipment, or analyzing multiple shipments on an aggregate level, our control tower capabilities allow our customers to gain a better perspective on all shipment activities.