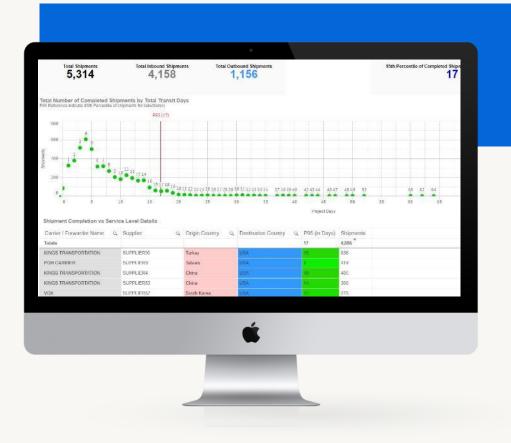

#### **END TO END SUPPLY CHAIN VISIBILITY**

Logistics Plus® offers a full suite of user-friendly BI tools that are reflective of specific customer requirements.

- Our custom **analytic solutions** cater to the exact specifications and requirements of our clients rather than having a standard "out of the box" solution.
- By using **predictive analytics**, we help businesses budget and plan by utilizing existing data to forecast and anticipate future events.
- Our **custom reporting** abilities begin with raw data and end with digestible, useful information to help our clients to find savings opportunities.

#### CAPTURING DATA POINTS ACROSS THE GLOBE

By tracking milestones and the progress of each shipment, we are able to identify specific pain points in a supply chain.

- Logistics Plus captures data points regarding the physical movement of shipments across the globe. Our control tower capabilities find the root cause of supply chain disruptions so our clients can readjust their expectations or change their processes in a specific country.
- By offering the flexibility of tracking one unique shipment, or analyzing multiple shipments on an aggregate level, our control tower capabilities allow our customers to gain a better perspective on all shipment activities.