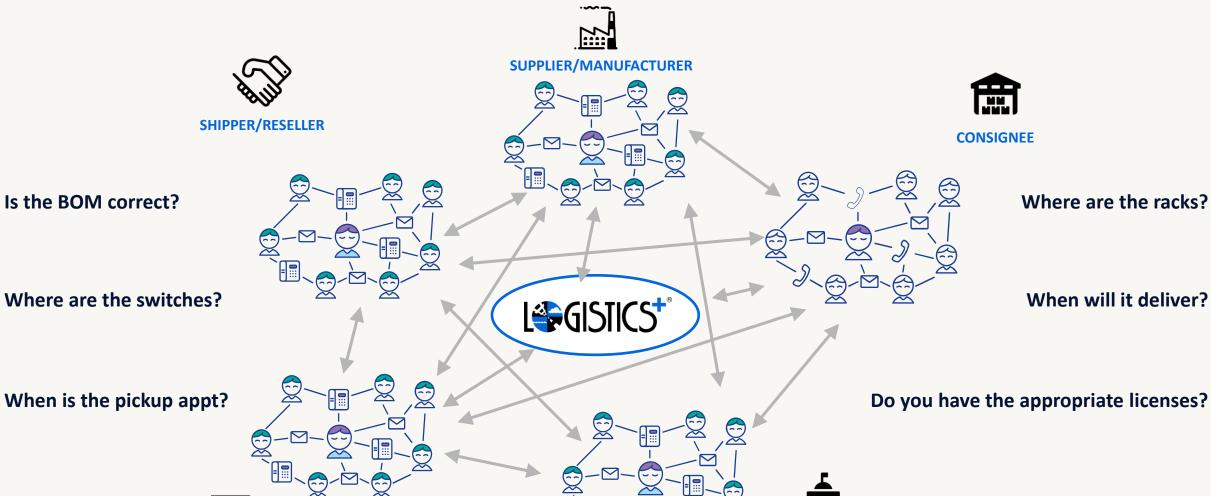

## WE PROVIDE WORLD-CLASS TECHNOLOGY

applications and portals

app for iPhone and Android.

MyLogisticsPlus™ is our custom-built portal, personalized to meet our clients' specific integration, data processing, process flow, visualization, analytics and reporting requirements.