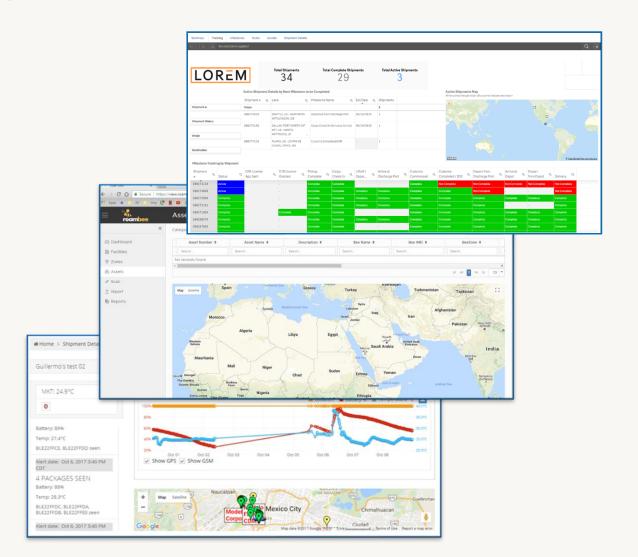

## REAL-TIME STRATEGIC ASSET TRACKING VIA GPS

Worldwide real-time location and condition monitoring for assets and the supply chain

- Enterprise-class IoT. Sensors for location, temperature, humidity, shock (impact), light exposure (container opened), tampering (attempted device removal), tilt, GSM jamming, and air pressure.
- Real-time alerts via SMS, email & dashboard, including changes in ETA, deviation from assigned routes, notifications on crossing user-defined waypoints, temperature thresholds breached, package tampering, goods dropped or tipped, etc.
- Analytics and reporting "heat maps", aggregate shipment or asset data, statistical data (distribution/deviation from averages or means), transporter/lane performance, etc.