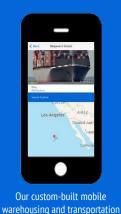

## REAL-TIME STRATEGIC ASSET TRACKING VIA GPS

Worldwide real-time location and condition monitoring for assets and the supply chain

- Enterprise-class IoT. Sensors for location, temperature, humidity, shock (impact), light exposure (container opened), tampering (attempted device removal), tilt, GSM jamming, and air pressure.
- Real-time alerts via SMS, email & dashboard, including changes in ETA, deviation from assigned routes, notifications on crossing user-defined waypoints, temperature thresholds breached, package tampering, goods dropped or tipped, etc.
- Analytics and reporting "heat maps", aggregate shipment or asset data, statistical data (distribution/deviation from averages or means), transporter/lane performance, etc.