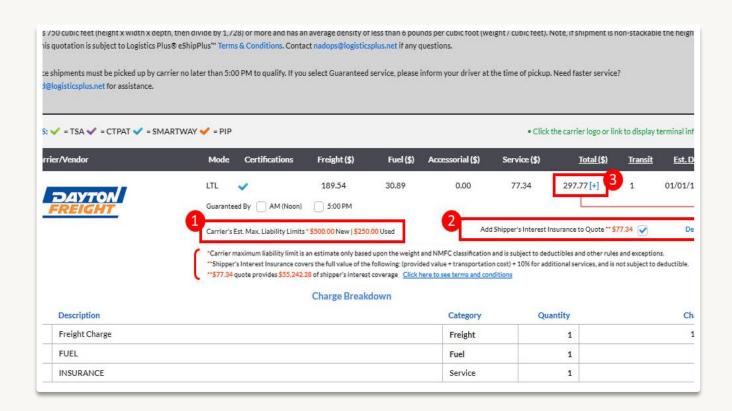

### SHIPPERS INTEREST CARGO INSURANCE

### **ESHIPPLUS™ CARGO INSURANCE**

- Low cost shippers interest cargo insurance is available for every LTL freight quote
- Just provide the value of each item in your shipment when performing a quote
- eShipPlus™ will also include the estimated maximum carrier liability limits for all LTL carriers
- Request a free eShipPlus™ demo today!

### PROTECT YOUR VALUABLE FREIGHT!