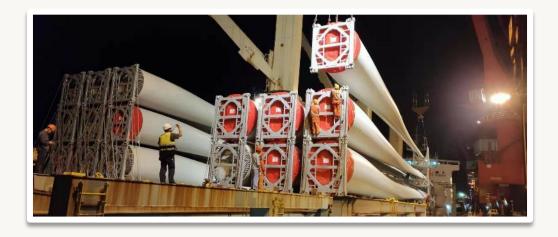

### **LP WW: GENERATORS**

- Duration: Ongoing, over 300 units shipped to date
- Location: Worldwide
- Cargo Specs: 5700x5700x2850mm, 30 MT each

### LP CHINA: BLADES

- Duration: Ongoing, over 900 units handled to date
- Location: Dafeng, China
- Cargo Specs: 67 meter long blades