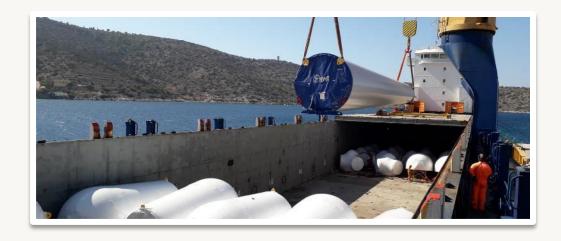

### LP CHINA: BLADES

- Duration: Ongoing, over 900 units handled to date
- Location: Dafeng, China
- Cargo Specs: 67 meter long blades