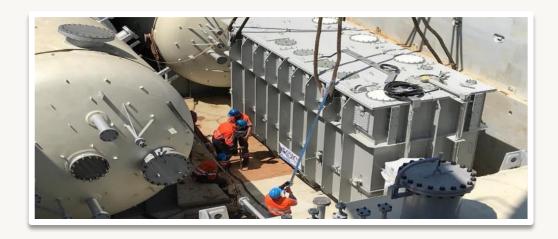

### LP EUROPE: TRANSFORMER

Duration: October 2019

Location: Iskenderun to Van

Cargo Specs: 7x200 MT transformers

### LP EU & CHINA: GAS TURBINES

Duration: 2017 - Ongoing

Location: From FCA Antwerp to DAP China

Cargo Specs: Gas turbines up to 97 MT each