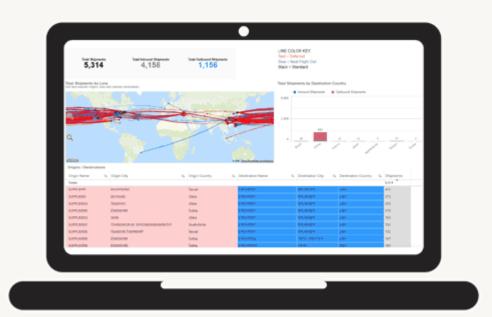

#### HERE IS A QUICK OVERVIEW OF THE BASIC TOOLS AVAILABLE TO YOU:

- Address Book Save common customer & vendor addresses
- Customer Dashboard View all your LTL and Truckload shipments
- Estimate Rate Get a quick LTL freight quote (you need zips, weight, and freight class)
- Expedited Quote Get a quick expedited freight quote (this takes you to a form on our website)
- ♣ International Quote Get an international air/ocean freight quote (this takes you to a form on our website)
- Library Item Save commonly shipped products and commodities
- Rate and Schedule Get a final LTL freight quote, create your BOL, and schedule your shipment
- Truckload Quote Request a quote on your truckload shipment
- Customer Invoice Dashboard View all your invoices
- Report Run Run shipment reports (by date, delivered, in transit, or not picked up)
- MyFreightTrends™ A powerful, off-the-shelf business intelligence suite.