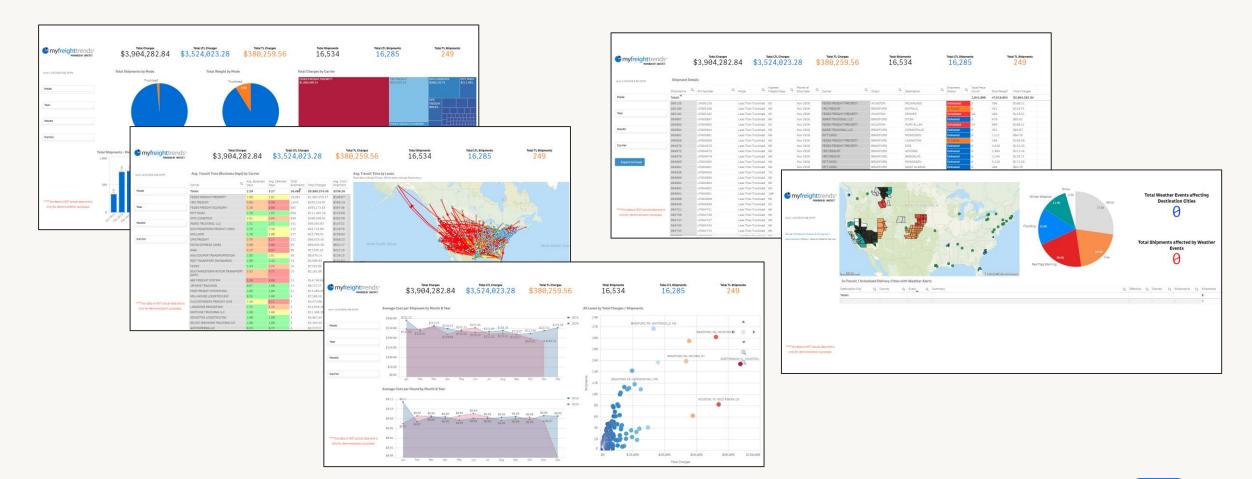

#### HERE IS A QUICK OVERVIEW OF THE BASIC TOOLS AVAILABLE TO YOU:

- Address Book Save common customer & vendor addresses
- Customer Dashboard View all your LTL and Truckload shipments
- Estimate Rate Get a quick LTL freight quote (you need zips, weight, and freight class)
- Expedited Quote Get a quick expedited freight quote (this takes you to a form on our website)
- ♣ International Quote Get an international air/ocean freight quote (this takes you to a form on our website)
- Library Item Save commonly shipped products and commodities
- Rate and Schedule Get a final LTL freight quote, create your BOL, and schedule your shipment
- Truckload Quote Request a quote on your truckload shipment
- Customer Invoice Dashboard View all your invoices
- Report Run Run shipment reports (by date, delivered, in transit, or not picked up)
- MyFreightTrends™ A powerful, off-the-shelf business intelligence suite.