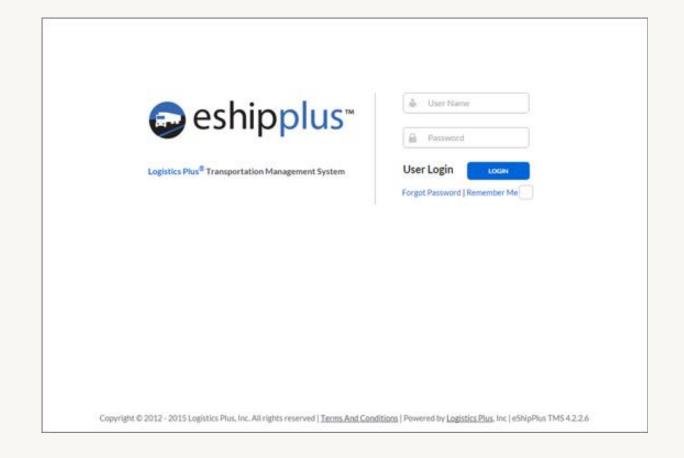

### **HOW TO LOG IN**

ONCE YOU HAVE A USER ACCOUNT, YOU CAN LOG IN AT <u>WWW.ESHIPPLUS.COM</u>

OR USE THE LOG IN MENU AT THE TOP OF WWW.LOGISTICSPLUS.COM