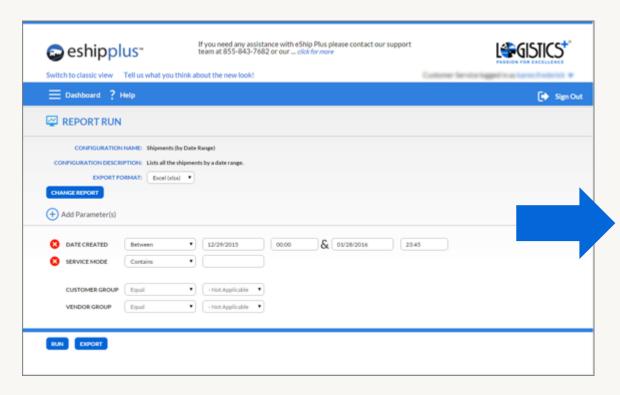

#### HERE IS A QUICK OVERVIEW OF THE BASIC TOOLS AVAILABLE TO YOU:

- Address Book Save common customer & vendor addresses
- Customer Dashboard View all your LTL and Truckload shipments
- Estimate Rate Get a quick LTL freight quote (you need zips, weight, and freight class)
- Expedited Quote Get a quick expedited freight quote (this takes you to a form on our website)
- ♣ International Quote Get an international air/ocean freight quote (this takes you to a form on our website)
- Library Item Save commonly shipped products and commodities
- Rate and Schedule Get a final LTL freight quote, create your BOL, and schedule your shipment
- Truckload Quote Request a quote on your truckload shipment
- Customer Invoice Dashboard View all your invoices
- Report Run Run shipment reports (by date, delivered, in transit, or not picked up)
- MyFreightTrends™ A powerful, off-the-shelf business intelligence suite.