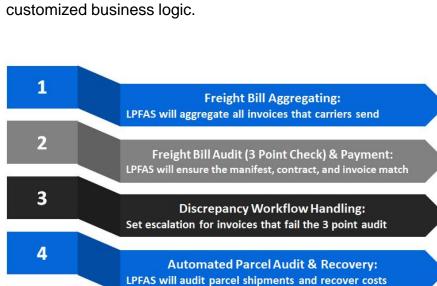

## **Freight Audit Solutions**

Successful freight audit and payment relies upon carefully designed processes, proven technology, flexible data management, and appropriate financial controls. Logistics Plus® Freight Audit Solutions™ (LPFAS)

incorporate a comprehensive 3-point

check to ensure your small pack, parcel, LTL, truckload and international freight invoices are accurate, disputes are promptly filed, and that appropriate refunds are received. Our technology is powered by a 20-year industry platform and gold-standard for invoice information workflows and customized business logic.