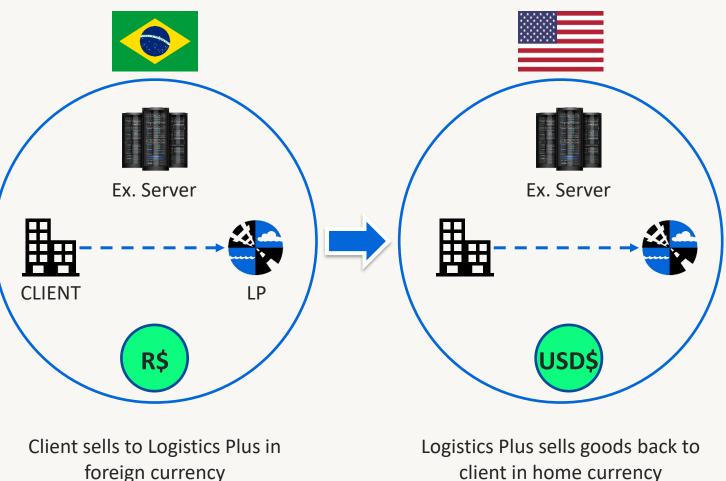

#### Goal:

Get end-of-service goods out of a foreign country and return them back to the home country

#### Problem:

- An Exporter of Record (EOR) transaction needs to take place with the foreign country to indicate the total depreciation amount of the goods
- Goods must be sold in foreign country's currency

#### Solution Option 1 – Return:

 Logistics Plus buys the goods in the foreign country currency, handles all compliance, imports the goods back into the home country, then sells the goods back to the client in the home country currency