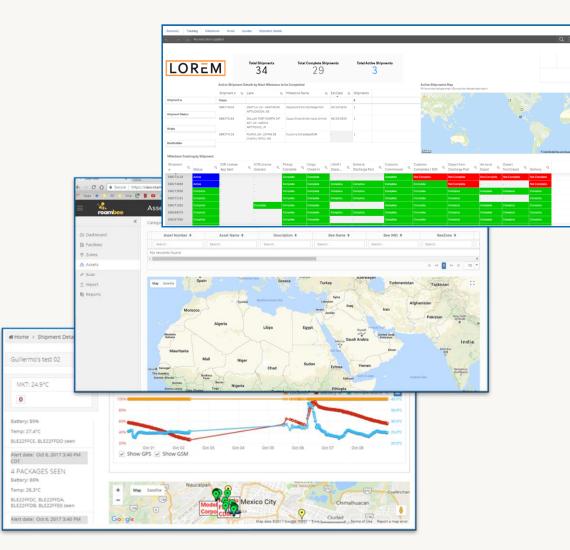

# **REAL-TIME STRATEGIC ASSET TRACKING VIA GPS**

Worldwide real-time location and condition monitoring for assets and the supply chain

- Enterprise-class IoT. Sensors for location, temperature, humidity, shock (impact), light exposure (container opened), tampering (attempted device removal), tilt, GSM jamming, and air pressure.
- Real-time alerts via SMS, email & dashboard, including changes in ETA, deviation from assigned routes, notifications on crossing user-defined waypoints, temperature thresholds breached, package tampering, goods dropped or tipped, etc.
- Analytics and reporting "heat maps", aggregate shipment or asset data, statistical data (distribution/deviation from averages or means), transporter/lane performance, etc.

### ALL DOCUMENTS ARE STORED & ACCESSIBLE ONLINE