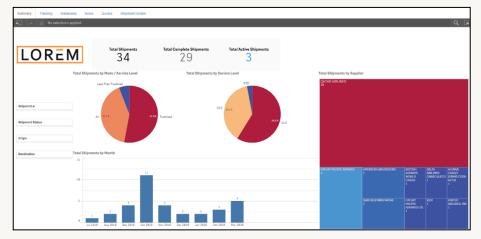

### **CENTRALIZED DASHBOARDS PROVIDE VISIBILITY**

10

#### **SUMMARY VIEW: AGGREGATE INFO FOR EXECUTIVES**