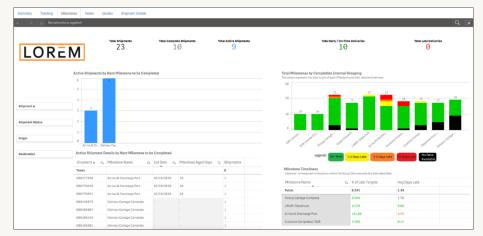

#### **ROUTES VIEW: TREND ANALYSIS FOR MANAGERS**

#### **DETAILS VIEW: SHIPMENT LEVEL INFO FOR OPERATORS**

| LOREM          | Total Shipr<br>34 |             | Total Co               | 29             | s Total Active Shipme         | ints                      |          |                                     |                 |  |
|----------------|-------------------|-------------|------------------------|----------------|-------------------------------|---------------------------|----------|-------------------------------------|-----------------|--|
|                | Shipment Details  | aih         |                        |                |                               |                           |          |                                     |                 |  |
|                | Shipment# Q       | Ship Date Q | Mode Q                 | IOR Shipment Q | Origin Q                      | Destination Q             | Status Q | Next Milestone to Complete Q        | Total Shipmenta |  |
|                | Totais*           |             |                        |                |                               |                           |          |                                     | 34              |  |
| Shipment #     | 800275170         | Mar 2020    | Truckload              | NON-IOR        | REDMOND, US                   |                           | Pending  | <b>IOR License Application Sent</b> | 1               |  |
|                | S08275109         | Mar 2828    | Air                    | IOR            | DALLAS-FORT WORTH INT APT, US | NARITA APT/TOKVO, JP      | Active   | Cargo Check-In (Arrival at Airline) | 1               |  |
|                | S08274842         | Mar 2828    | Less Than<br>Truckload | NON-IOR        | TOKYO, JP                     | SAPPORO, JP               |          | 10R License Application Sent        | 1               |  |
| hipment Status | \$00274110        | Mar 2020    | Less Than<br>Truckload | IOR            | PLANO, US                     | LOMAS DE CHAPULTEPEC, MX  | Active   | Customs Completed/IOR               | 1               |  |
|                | \$00274030        | Mar 2020    | Air                    | IOR            | SEATTLE, US                   | HEATHROW APT/LONDON, GB   | Active   | Departure from Discharge Port       | 1               |  |
| Irigin         | S00272658         | Feb 2020    | Air                    | IOR            | DALLAS-FORT WORTH INT APT, US | SYDNEY, AU                | Complete |                                     | 1               |  |
|                | 500272101         | Feb 2020    | Air                    | IOR            | SEATTLE, US                   | INCHEON INTLAPT/SEOUL, KR | Complete |                                     | 1               |  |
|                | \$88271939        | Feb 2828    | Truckload              | IOR            | REDMOND, US                   | CUAUTITLÂN IZCALLI, MK    | Complete |                                     | 1               |  |
| lestination    | 900268379         | Jan 2020    | Air                    | IOR            | O'HARE APT/CHICAGO, US        | HEATHROW APT/LONDON, GB   | Complete |                                     | 1               |  |
|                | 500267959         | Jan 2020    | Truckload              | IOR            | REDMOND, US                   | LOMAS DE CHAPULTEPEC, MX  | Complete |                                     | 1               |  |
|                | \$99263274        | Dec 2019    | Air                    | IOR            | DALLAS-FORT WORTH INT APT, US | SYDNEY, AU                | Complete |                                     | 1               |  |
|                | 500262377         | Dec 2019    | Alr                    | NON-JOR        | O'HARE APT/CHICAGO, US        | HEATHROW APT/LONDON, GB   | Complete |                                     | 1               |  |
|                | \$88268834        | Nov 2819    | Truckload              | IOR            | REDMOND, US                   | LOMAS DE CHAPULTEPEC, MX  | Complete |                                     | 1               |  |
|                | 500260583         | Nov 2019    | Truckload              | IOR            | REDMOND, US                   | LOMAS DE CHAPULTEPEC, MK  | Complete |                                     | 1               |  |
|                | 808258999         | Nov 2819    | Truckload              | IOR            | REDMOND, US                   | LAREDO, US                | Complete | Delivered                           | 1               |  |
|                | 809258565         | Nov 2819    | Air                    | IOR            | YANTIAN PT, CN                | SYDNEY, AU                | Complete |                                     | 1               |  |
|                | 888257424         | Oct 2019    | Air                    | IOR            | BRUSSEL (BRUXELLES), BE       | REDMOND, US               | Complete |                                     | 1               |  |
|                | S00257258         | Oct 2019    | Air                    | NON-IOR        | DALLAS-FORT WORTH INT APT, US | SYDNEY, AU                | Complete |                                     | 1               |  |
|                | 500256994         | Oct 2019    | Air                    | IOR            | DALLAS-FORT WORTH INT APT, US | SYDNEY, AU                | Complete |                                     | 1               |  |
|                | \$88255429        | Oct 2019    | Truckload              | NON-IOR        | REDMOND, US                   |                           | Complete | Delivered                           |                 |  |