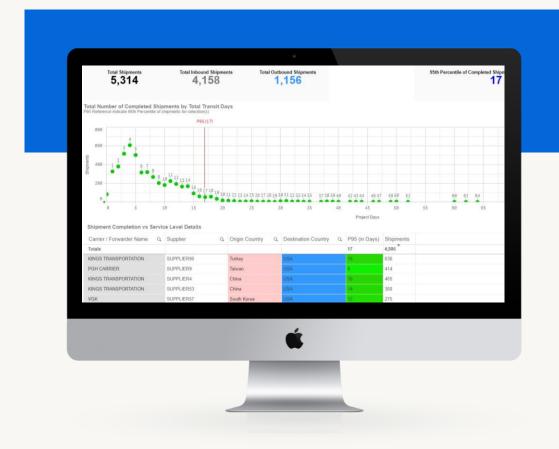

## **BUSINESS INTELLIGENCE SOLUTIONS**

#### **END TO END SUPPLY CHAIN VISIBILITY**

Logistics Plus® offers a full suite of user-friendly BI tools that are reflective of specific customer requirements.

- Our custom **analytic solutions** cater to the exact specifications and requirements of our clients rather than having a standard "out of the box" solution.
- By using predictive analytics, we help businesses budget and plan by utilizing existing data to forecast and anticipate future events.
- Our custom reporting abilities begin with raw data and end with digestible, useful information to help our clients to find savings opportunities.

## **CONTROL TOWER CAPABILITIES**

#### CAPTURING DATA POINTS ACROSS THE GLOBE

By tracking milestones and the progress of each shipment, we are able to identify specific pain points in a supply chain.

- Logistics Plus captures data points regarding the physical movement of shipments across the globe. Our control tower capabilities find the root cause of supply chain disruptions so our clients can readjust their expectations or change their processes in a specific country.
- By offering the flexibility of tracking one unique shipment, or analyzing multiple shipments on an aggregate level, our control tower capabilities allow our customers to gain a better perspective on all shipment activities.