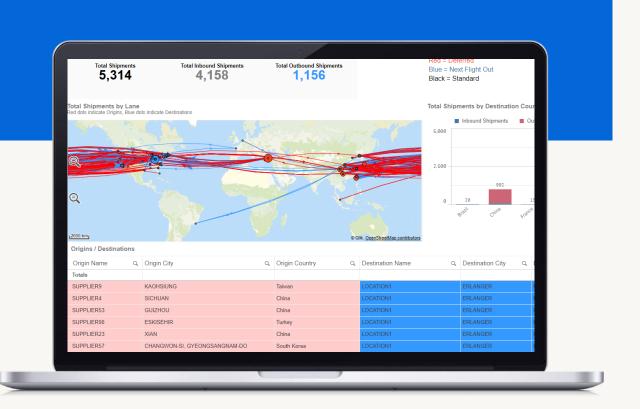

#### CAPTURING DATA POINTS ACROSS THE GLOBE

By tracking milestones and the progress of each shipment, we are able to identify specific pain points in a supply chain.

- Logistics Plus captures data points regarding the physical movement of shipments across the globe. Our control tower capabilities find the root cause of supply chain disruptions so our clients can readjust their expectations or change their processes in a specific country.
- By offering the flexibility of tracking one unique shipment, or analyzing multiple shipments on an aggregate level, our control tower capabilities allow our customers to gain a better perspective on all shipment activities.