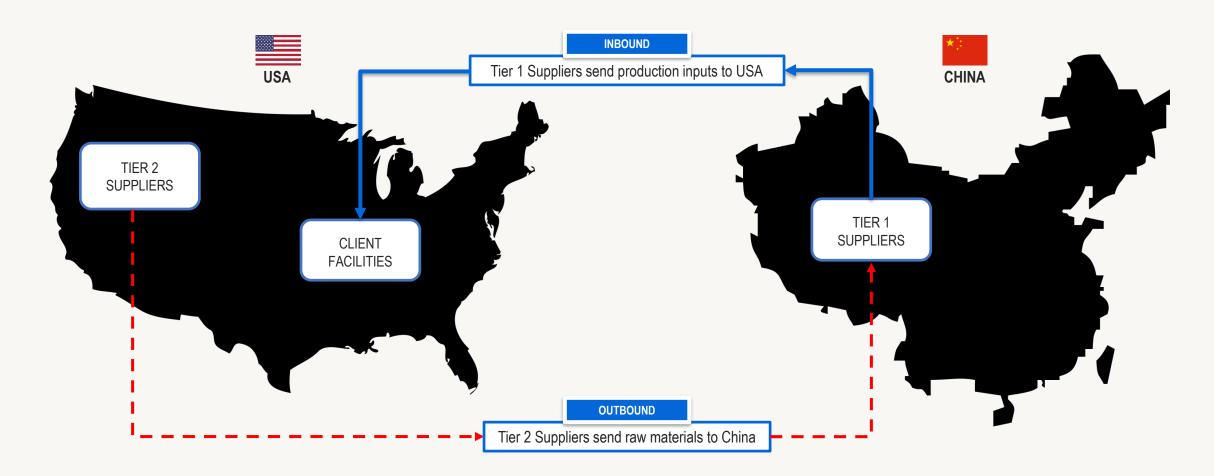

## **CASE STUDY:** AVIATION INDUSTRY

Managing two legs upstream for a Fortune 100 client