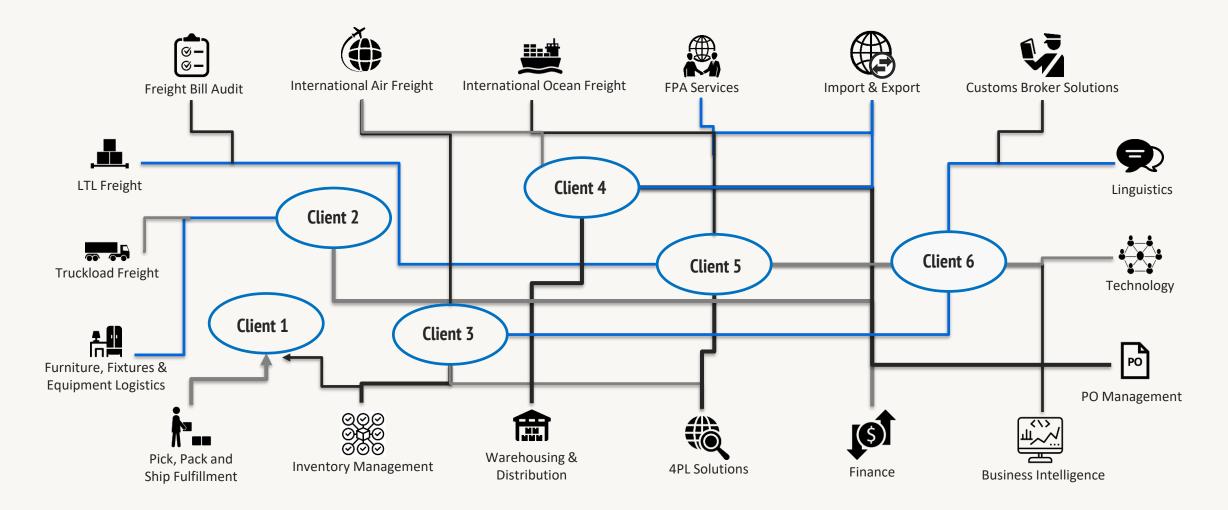

.

- Logistics Plus captures data points regarding the physical movement of shipments across the globe. Our control tower capabilities find the root cause of supply chain disruptions so our clients can readjust their expectations or change their processes in a specific country.
- By offering the flexibility of tracking one unique shipment, or analyzing multiple shipments on an aggregate level, our control tower capabilities allow our customers to gain a better perspective on all shipment activities.

May 12, 2020 © 2020 Logistics Plus Inc. All Rights Reserved





### **VALUE ACROSS ALL SUPPLY CHAINS**





Scope of LGGISTICS Services



10



## CAPABILITIES BASED ON ENGAGEMENT







May 12, 2020 © 2020 Logistics Plus Inc. All Rights Reserved



## **CAPABILITIES MATCHED TO NEEDS**







### CASE STUDY: FF&E INDUSTRY



Managing end-to-end supply chain for a global co-working / office space provider



## **CASE STUDY:** AVIATION INDUSTRY



Managing two legs upstream for a Fortune 100 client



## **CASE STUDY:** TECHNOLOGY INDUSTRY





Managing the global supply chain for a top consumer technology company





May 12, 2020

#### CASE STUDY: TRANSPORTATION INDUSTRY







LP CAN BE EOR AT ORIGIN, IOR AT DESTINATION, OR EVEN PERFORM THE PROCUREMENT

© 2020 Logistics Plus Inc. All Rights Reserved





## LET US IMPROVE YOUR GLOBAL SUPPLY CHAIN EFFICIENCY!

Logistics Plus Inc. | 1406 Peach Street | Erie, Pennsylvania 16501 USA

Phone: +1.866.LOG.PLUS (+1.866.564.7587)

Email: quotes@logisticsplus.net

Website: www.logisticsplus.net





facebook.com/LogisticsPlus



twitt