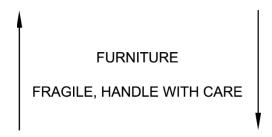

# SUBJECT 1 — DOCKET 2022-3 — APPROVED AS DOCKETED

| Item           | Description                                                                                                                                                                                                                                                                    | Class |
|----------------|--------------------------------------------------------------------------------------------------------------------------------------------------------------------------------------------------------------------------------------------------------------------------------|-------|
|                | CHEMICALS GROUP: subject to item 42600                                                                                                                                                                                                                                         |       |
| 42605          | Abietic Acid, etc…⊠Cancel; see items 45322 and 43940.  Ammonium: subject to item 42930                                                                                                                                                                                         |       |
| 42940          | <b>Bicarbonate,</b> ▶not required by the U.S. Department of Transportation to bear a Hazard Class or Hazard Division label or placard, see Note, item 42941:                                                                                                                   | า     |
| Sub 1          | In inner containers in boxes                                                                                                                                                                                                                                                   |       |
| Sub 2          | In bulk in drums, or Packages 351 or 2183                                                                                                                                                                                                                                      | . 60  |
| <b>★</b> 42941 | NOTE—Does not apply on materials regulated by the U.S. Department of Transportation as hazardous and required to bear a Hazard Class or Hazard Division label or placard. For classes applicable to such hazardous materials, see provisions elsewhere in this Classification. |       |
| 42970          | Borate or Biborate, etc⊠Cancel; obsolete.                                                                                                                                                                                                                                      |       |
| 42990          | Carbonate, ▶not required by the U.S. Department of Transportation to bear a Hazard Class or Hazard Division label or placard, see Note, item 42991:                                                                                                                            |       |
| Sub 1<br>Sub 2 | In inner containers in boxes                                                                                                                                                                                                                                                   |       |
| ★42991         | NOTE—Does not apply on materials regulated by the U.S. Department of Transportation as hazardous and required to                                                                                                                                                               |       |
| X 1200 1       | bear a Hazard Class or Hazard Division label or placard. For classes applicable to such hazardous materials, see provisions elsewhere in this Classification.                                                                                                                  |       |
| 43000          | Chloride (Muriate of Ammonia or Sal Ammoniac), etc⊠Cancel; see item 45322.                                                                                                                                                                                                     |       |
| 43030          | Nitrate, Magnesia and Pulp Mixture, ▶not required by the U.S. Department of Transportation to bear a Hazard                                                                                                                                                                    |       |
| +12021         | Class or Hazard Division label or placard, see Note, item 43031, in drums                                                                                                                                                                                                      |       |
| <b>★</b> 43031 | NOTE—Does not apply on materials regulated by the U.S. Department of Transportation as hazardous and required to bear a Hazard Class or Hazard Division label or placard. For classes applicable to such hazardous materials, see provisions elsewhere in this Classification. |       |
| 43040          | Nitrate, Sodium Nitrate Mixture, etc⊠Cancel; obsolete.                                                                                                                                                                                                                         |       |
| 43090          | ►Sulfate, not required by the U.S. Department of Transportation to bear a Hazard Class or Hazard Division labe or placard, see Note, item 43091:                                                                                                                               | ·I    |
| Sub 1          | In inner containers in boxes                                                                                                                                                                                                                                                   |       |
| Sub 2          | In bulk in bags or drums                                                                                                                                                                                                                                                       |       |
| <b>★</b> 43091 | NOTE—Does not apply on materials regulated by the U.S. Department of Transportation as hazardous and required to bear a Hazard Class or Hazard Division label or placard. For classes applicable to such hazardous materials, see                                              |       |
|                | provisions elsewhere in this Classification.                                                                                                                                                                                                                                   | ,     |
| 43110          | Sulfide, dry, etc⊠Cancel; obsolete.                                                                                                                                                                                                                                            |       |
| 43130          | Thiocyanate (Ammonium Sulfocyanate) Liquor, etc \( \subseteq \text{Cancel} \); obsolete.                                                                                                                                                                                       |       |
| 43140          | Thiosulfate Solution, etc⊠Cancel; obsolete.                                                                                                                                                                                                                                    |       |
| 43150          | Thiocyanate Crystals (Ammonium Sulfocyanate Crystals), etc⊠Cancel; obsolete.                                                                                                                                                                                                   |       |
| 43200          | Antimony Crocus, etc Cancel; obsolete.                                                                                                                                                                                                                                         |       |
| 43210          | Antimony Lactate, etc…⊠Cancel; see item 45615.  Barium: subject to item 43300                                                                                                                                                                                                  |       |
| 43310          | Aluminate, etc\(\times\) Cancel; obsolete.                                                                                                                                                                                                                                     |       |
| 43350          | Chloride, etc⊠Cancel; see item 45615.                                                                                                                                                                                                                                          |       |
| 43370          | Fluoride, etc⊠Cancel; obsolete.                                                                                                                                                                                                                                                |       |
| 43380          | Hydrate, etc⊠Cancel; obsolete.                                                                                                                                                                                                                                                 |       |
| 43415          | Stearate, etc⊠Cancel; obsolete.                                                                                                                                                                                                                                                |       |
| 43450<br>43500 | Sulfide, etc…⊠Cancel; obsolete.  Beverage Stabilizing or Chillproofing Compounds, etc…⊠Cancel; obsolete.                                                                                                                                                                       |       |
| 43560          | Bromine Salts, crude, NOI, for treating ores, etc⊠Cancel; obsolete.                                                                                                                                                                                                            |       |
| 43565          | <b>©Butadiene</b> , etc⊠Cancel; see item 85890.                                                                                                                                                                                                                                |       |
| 43580          | Butyl Lactate, etc⊠Cancel; obsolete.                                                                                                                                                                                                                                           |       |
| 43590          | Butyl Stearate, etc⊠Cancel; obsolete.                                                                                                                                                                                                                                          |       |
| 43610          | Cadmium Salts, NOI, etc⊠Cancel; obsolete.                                                                                                                                                                                                                                      |       |
| 12010          | Calcium: subject to item 43620                                                                                                                                                                                                                                                 |       |
| 43640<br>43650 | Aconitate, etc…⊠Cancel; obsolete.  ◆Bisulfite, etc…⊠Cancel; obsolete.                                                                                                                                                                                                          |       |
| 43660          | Bromide, etc⊠Cancel; obsolete.                                                                                                                                                                                                                                                 |       |
| 43680          | <b>©Calcium or Lime Salts,</b> NOI, etc⊠Cancel; obsolete.                                                                                                                                                                                                                      |       |
| 43690          | <b>©Carbide,</b> etc…⊠Cancel; see item 44515.                                                                                                                                                                                                                                  |       |
| 43692          | NOTE—⊠Cancel; no further application.                                                                                                                                                                                                                                          |       |
| 43710          | Carbonate, recarbonated waste (Whiting Substitute), etc ©Cancel; obsolete.                                                                                                                                                                                                     |       |
| 43750          | Ocyanamide (Lime-Nitrogen), etc⊠Cancel; see item 44155.                                                                                                                                                                                                                        |       |
| 43780<br>43860 | Molybdate, etc…⊠Cancel; obsolete. Sulfite, etc…⊠Cancel; obsolete.                                                                                                                                                                                                              |       |
| 43870          | Carbo-nitrate, etc⊠Cancel; obsolete.                                                                                                                                                                                                                                           |       |
| 43920          | Chalk, crude, etc⊠Cancel; obsolete.                                                                                                                                                                                                                                            |       |
|                |                                                                                                                                                                                                                                                                                |       |

| Item            | Description                                                                                                                                                                                                                                      | Class |
|-----------------|--------------------------------------------------------------------------------------------------------------------------------------------------------------------------------------------------------------------------------------------------|-------|
| 43940           | CHEMICALS GROUP: subject to item 42600 • Chemicals, NOI, see Note, item 43942:                                                                                                                                                                   |       |
| Sub 1           | ▶In glass carboys                                                                                                                                                                                                                                | 100   |
| Sub 2           | In bags, boxes, drums or Packages 2258, 2456 or 2499                                                                                                                                                                                             | . 85  |
| <b>.</b> 43942  | NOTE—Also applies on accompanying accessorial bleeding sets or holders with or without needles attached. The tota weight of such named accessorial articles must not exceed 10 percent of the weight upon which charges are assessed.            |       |
| 43944           | <b>©Chemicals</b> , plosophoric, etc…⊠Cancel; see item 44515.                                                                                                                                                                                    |       |
| 43946           | NOTE—⊠Cancel; no further application.                                                                                                                                                                                                            |       |
| 43950           | <b>©Chloracetophenone</b> , etc⊠Cancel; see item 45615.                                                                                                                                                                                          |       |
| 43980           | <b>Chloroplatinic Acid; or Acid Compounds or Solutions</b> containing dissolved gold, silver, platinum, palladium, or metals of the platinum group, etc ☑Cancel; see item 44155.                                                                 | r     |
| 43990           | <b>≎Chrome Chloride Solution,</b> etc⊠Cancel; see item 44155.                                                                                                                                                                                    |       |
| 44000           | Chrome Sulfate Solution, etc⊠Cancel; obsolete.                                                                                                                                                                                                   |       |
| 44010           | Chromium Acetate, etc 🗵 Cancel; obsolete.                                                                                                                                                                                                        |       |
| 44020           | <b>©Chromium Resinate</b> , etc…⊠Cancel; obsolete.                                                                                                                                                                                               |       |
| 44030           | Chromium Sulfate, basic, dry, etc⊠Cancel; obsolete.                                                                                                                                                                                              |       |
| 44060           | Cobalt Salts, NOI, etc区Cancel; obsolete.                                                                                                                                                                                                         |       |
| 44070           | Cobalt Sulfate, etc⊠Cancel; see item 45322.                                                                                                                                                                                                      |       |
| 44080           | Compounds, plastic or rubber blowing or expanding, dry, ▶not required by the U.S. Department of Transportation to bear a Hazard Class or Hazard Division label or placard, see Note, item 44081, in paper lined burlap bags or ir boxes or drums | 1     |
| <b>★</b> 44081  | NOTE—Does not apply on materials regulated by the U.S. Department of Transportation as hazardous and required to                                                                                                                                 |       |
| X 1 100 1       | bear a Hazard Class or Hazard Division label or placard. For classes applicable to such hazardous materials, see provisions elsewhere in this Classification.                                                                                    |       |
| 44090           | Copper Acetate (Verdigris), etc⊠Cancel; see item 45322.                                                                                                                                                                                          |       |
| 44100           | Copper Carbonate, etc (Cancel; obsolete.                                                                                                                                                                                                         |       |
| 44110           | Copper Oleate, etc⊠Cancel; obsolete.                                                                                                                                                                                                             |       |
| 44120           | Copper Oxide, etc⊠Cancel; obsolete.                                                                                                                                                                                                              |       |
| 44122           | NOTE—Scancel; no further application.                                                                                                                                                                                                            |       |
| 44130           | Copper Oxide, NOI, ▶not required by the U.S. Department of Transportation to bear a Hazard Class or Hazard                                                                                                                                       |       |
|                 | Division label or placard, see Note, item 44131, in boxes, drums or five-ply paper bags                                                                                                                                                          |       |
| <b>★</b> 44131  | NOTE—Does not apply on materials regulated by the U.S. Department of Transportation as hazardous and required to bear a Hazard Class or Hazard Division label or placard. For classes applicable to such hazardous materials, see                |       |
| 44440           | provisions elsewhere in this Classification.                                                                                                                                                                                                     |       |
| 44140           | ©Copper Resinate, etc⊠Cancel; see item 44500.                                                                                                                                                                                                    |       |
| 44150           | Copper Sulfate (Blue Vitriol), etc⊠Cancel; see item 45322.                                                                                                                                                                                       |       |
| ∆44155<br>Sub 1 | Corrosive Materials, NOI, see Note, item 44156, in U.S. DOT-authorized packaging: In Packing Group I                                                                                                                                             | 92.5  |
| Sub 1           | In Packing Group II                                                                                                                                                                                                                              |       |
| Sub 2<br>Sub 3  | In Packing Group III                                                                                                                                                                                                                             |       |
| ∆44156          | NOTE—Applies on materials regulated by the U.S. Department of Transportation as a Hazard Class 8, Corrosive Material, as defined in 49 CFR §173.136 and required to bear a notice to that effect on bills of lading and packaging                | )     |
| 44160           | Cream Tartar, ▶not required by the U.S. Department of Transportation to bear a Hazard Class or Hazard Division label or placard, see Note, item 44161, in boxes, drums or five-ply paper bags                                                    | 1     |
| <b>★</b> 44161  | NOTE—Does not apply on materials regulated by the U.S. Department of Transportation as hazardous and required to                                                                                                                                 |       |
| X44101          | bear a Hazard Class or Hazard Division label or placard. For classes applicable to such hazardous materials, see provisions elsewhere in this Classification.                                                                                    |       |
| 44170           | ©Crotonaldehyde, etc⊠Cancel; see item 45615.                                                                                                                                                                                                     |       |
| 44180           | Cryolite, etc \(\times \)Cancel; see item 45322.                                                                                                                                                                                                 |       |
| 44190           | Cyanamide, etc⊠Cancel; obsolete.                                                                                                                                                                                                                 |       |
| 44230           | ODiacetone, etc⊠Cancel; see item 44500.                                                                                                                                                                                                          |       |
| 44240           | Dibutyl, Diethyl or Dimethyl Phthalate, ▶not required by the U.S. Department of Transportation to bear a Hazard                                                                                                                                  | d     |
|                 | Class or Hazard Division label or placard, see Note, item 44241, in boxes or drums                                                                                                                                                               |       |
| <b>★</b> 44241  | NOTE—Does not apply on materials regulated by the U.S. Department of Transportation as hazardous and required to bear a Hazard Class or Hazard Division label or placard. For classes applicable to such hazardous materials, see                | )     |
| 4.4000          | provisions elsewhere in this Classification.                                                                                                                                                                                                     |       |
| 44290           | Dicyandiamide, etc⊠Cancel; obsolete.                                                                                                                                                                                                             |       |
| 44320           | ODiisobutyl Carbinol, etc (Cancel; obsolete.                                                                                                                                                                                                     |       |
| 44370<br>44460  | Dodecylbenzene or Dodecyltoluene, etc⊠Cancel; obsolete. <b>©Ethyl Acetate,</b> etc⊠Cancel; see item 44500.                                                                                                                                       |       |
| 44480           | Ethylidene Aniline, etc                                                                                                                                                                                                                          |       |
| 44400           | Ethylidene Anillie, etc                                                                                                                                                                                                                          |       |