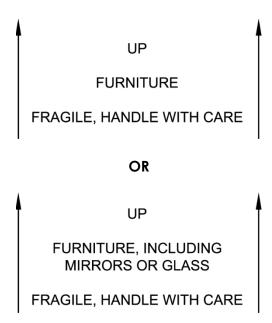

# SUBJECT 1 — DOCKET 2022-3 — APPROVED AS DOCKETED

| Item           | Description                                                                                                                                                                                                                                                                    | Class |
|----------------|--------------------------------------------------------------------------------------------------------------------------------------------------------------------------------------------------------------------------------------------------------------------------------|-------|
|                | CHEMICALS GROUP: subject to item 42600                                                                                                                                                                                                                                         |       |
| 42605          | Abietic Acid, etc…⊠Cancel; see items 45322 and 43940.  Ammonium: subject to item 42930                                                                                                                                                                                         |       |
| 42940          | <b>Bicarbonate,</b> ▶not required by the U.S. Department of Transportation to bear a Hazard Class or Hazard Division label or placard, see Note, item 42941:                                                                                                                   | า     |
| Sub 1          | In inner containers in boxes                                                                                                                                                                                                                                                   |       |
| Sub 2          | In bulk in drums, or Packages 351 or 2183                                                                                                                                                                                                                                      | . 60  |
| <b>★</b> 42941 | NOTE—Does not apply on materials regulated by the U.S. Department of Transportation as hazardous and required to bear a Hazard Class or Hazard Division label or placard. For classes applicable to such hazardous materials, see provisions elsewhere in this Classification. |       |
| 42970          | Borate or Biborate, etc⊠Cancel; obsolete.                                                                                                                                                                                                                                      |       |
| 42990          | Carbonate, ▶not required by the U.S. Department of Transportation to bear a Hazard Class or Hazard Division label or placard, see Note, item 42991:                                                                                                                            |       |
| Sub 1<br>Sub 2 | In inner containers in boxes                                                                                                                                                                                                                                                   |       |
| ★42991         | NOTE—Does not apply on materials regulated by the U.S. Department of Transportation as hazardous and required to                                                                                                                                                               |       |
| X 1200 1       | bear a Hazard Class or Hazard Division label or placard. For classes applicable to such hazardous materials, see provisions elsewhere in this Classification.                                                                                                                  |       |
| 43000          | Chloride (Muriate of Ammonia or Sal Ammoniac), etc⊠Cancel; see item 45322.                                                                                                                                                                                                     |       |
| 43030          | Nitrate, Magnesia and Pulp Mixture, ▶not required by the U.S. Department of Transportation to bear a Hazard                                                                                                                                                                    |       |
| +12021         | Class or Hazard Division label or placard, see Note, item 43031, in drums                                                                                                                                                                                                      |       |
| <b>★</b> 43031 | NOTE—Does not apply on materials regulated by the U.S. Department of Transportation as hazardous and required to bear a Hazard Class or Hazard Division label or placard. For classes applicable to such hazardous materials, see provisions elsewhere in this Classification. |       |
| 43040          | Nitrate, Sodium Nitrate Mixture, etc⊠Cancel; obsolete.                                                                                                                                                                                                                         |       |
| 43090          | ►Sulfate, not required by the U.S. Department of Transportation to bear a Hazard Class or Hazard Division labe or placard, see Note, item 43091:                                                                                                                               | ·I    |
| Sub 1          | In inner containers in boxes                                                                                                                                                                                                                                                   |       |
| Sub 2          | In bulk in bags or drums                                                                                                                                                                                                                                                       |       |
| <b>★</b> 43091 | NOTE—Does not apply on materials regulated by the U.S. Department of Transportation as hazardous and required to bear a Hazard Class or Hazard Division label or placard. For classes applicable to such hazardous materials, see                                              |       |
|                | provisions elsewhere in this Classification.                                                                                                                                                                                                                                   | ,     |
| 43110          | Sulfide, dry, etc⊠Cancel; obsolete.                                                                                                                                                                                                                                            |       |
| 43130          | Thiocyanate (Ammonium Sulfocyanate) Liquor, etc \( \subseteq \text{Cancel} \); obsolete.                                                                                                                                                                                       |       |
| 43140          | Thiosulfate Solution, etc⊠Cancel; obsolete.                                                                                                                                                                                                                                    |       |
| 43150          | Thiocyanate Crystals (Ammonium Sulfocyanate Crystals), etc⊠Cancel; obsolete.                                                                                                                                                                                                   |       |
| 43200          | Antimony Crocus, etc Cancel; obsolete.                                                                                                                                                                                                                                         |       |
| 43210          | Antimony Lactate, etc…⊠Cancel; see item 45615.  Barium: subject to item 43300                                                                                                                                                                                                  |       |
| 43310          | Aluminate, etc\(\times\) Cancel; obsolete.                                                                                                                                                                                                                                     |       |
| 43350          | Chloride, etc⊠Cancel; see item 45615.                                                                                                                                                                                                                                          |       |
| 43370          | Fluoride, etc⊠Cancel; obsolete.                                                                                                                                                                                                                                                |       |
| 43380          | Hydrate, etc⊠Cancel; obsolete.                                                                                                                                                                                                                                                 |       |
| 43415          | Stearate, etc⊠Cancel; obsolete.                                                                                                                                                                                                                                                |       |
| 43450<br>43500 | Sulfide, etc…⊠Cancel; obsolete.  Beverage Stabilizing or Chillproofing Compounds, etc…⊠Cancel; obsolete.                                                                                                                                                                       |       |
| 43560          | Bromine Salts, crude, NOI, for treating ores, etc⊠Cancel; obsolete.                                                                                                                                                                                                            |       |
| 43565          | <b>©Butadiene</b> , etc⊠Cancel; see item 85890.                                                                                                                                                                                                                                |       |
| 43580          | Butyl Lactate, etc⊠Cancel; obsolete.                                                                                                                                                                                                                                           |       |
| 43590          | Butyl Stearate, etc⊠Cancel; obsolete.                                                                                                                                                                                                                                          |       |
| 43610          | Cadmium Salts, NOI, etc⊠Cancel; obsolete.                                                                                                                                                                                                                                      |       |
| 12010          | Calcium: subject to item 43620                                                                                                                                                                                                                                                 |       |
| 43640<br>43650 | Aconitate, etc…⊠Cancel; obsolete.  ◆Bisulfite, etc…⊠Cancel; obsolete.                                                                                                                                                                                                          |       |
| 43660          | Bromide, etc⊠Cancel; obsolete.                                                                                                                                                                                                                                                 |       |
| 43680          | <b>©Calcium or Lime Salts,</b> NOI, etc⊠Cancel; obsolete.                                                                                                                                                                                                                      |       |
| 43690          | <b>©Carbide,</b> etc…⊠Cancel; see item 44515.                                                                                                                                                                                                                                  |       |
| 43692          | NOTE—⊠Cancel; no further application.                                                                                                                                                                                                                                          |       |
| 43710          | Carbonate, recarbonated waste (Whiting Substitute), etc ©Cancel; obsolete.                                                                                                                                                                                                     |       |
| 43750          | Ocyanamide (Lime-Nitrogen), etc⊠Cancel; see item 44155.                                                                                                                                                                                                                        |       |
| 43780<br>43860 | Molybdate, etc…⊠Cancel; obsolete. Sulfite, etc…⊠Cancel; obsolete.                                                                                                                                                                                                              |       |
| 43870          | Carbo-nitrate, etc⊠Cancel; obsolete.                                                                                                                                                                                                                                           |       |
| 43920          | Chalk, crude, etc⊠Cancel; obsolete.                                                                                                                                                                                                                                            |       |
|                |                                                                                                                                                                                                                                                                                |       |

| Item            | Description                                                                                                                                                                                                                                      | Class |
|-----------------|--------------------------------------------------------------------------------------------------------------------------------------------------------------------------------------------------------------------------------------------------|-------|
| 43940           | CHEMICALS GROUP: subject to item 42600 • Chemicals, NOI, see Note, item 43942:                                                                                                                                                                   |       |
| Sub 1           | ▶In glass carboys                                                                                                                                                                                                                                | 100   |
| Sub 2           | In bags, boxes, drums or Packages 2258, 2456 or 2499                                                                                                                                                                                             | . 85  |
| <b>.</b> 43942  | NOTE—Also applies on accompanying accessorial bleeding sets or holders with or without needles attached. The tota weight of such named accessorial articles must not exceed 10 percent of the weight upon which charges are assessed.            |       |
| 43944           | <b>©Chemicals</b> , plosophoric, etc…⊠Cancel; see item 44515.                                                                                                                                                                                    |       |
| 43946           | NOTE—⊠Cancel; no further application.                                                                                                                                                                                                            |       |
| 43950           | <b>©Chloracetophenone</b> , etc⊠Cancel; see item 45615.                                                                                                                                                                                          |       |
| 43980           | <b>Chloroplatinic Acid; or Acid Compounds or Solutions</b> containing dissolved gold, silver, platinum, palladium, or metals of the platinum group, etc ☑Cancel; see item 44155.                                                                 | r     |
| 43990           | <b>≎Chrome Chloride Solution,</b> etc⊠Cancel; see item 44155.                                                                                                                                                                                    |       |
| 44000           | Chrome Sulfate Solution, etc⊠Cancel; obsolete.                                                                                                                                                                                                   |       |
| 44010           | Chromium Acetate, etc 🗵 Cancel; obsolete.                                                                                                                                                                                                        |       |
| 44020           | <b>©Chromium Resinate</b> , etc…⊠Cancel; obsolete.                                                                                                                                                                                               |       |
| 44030           | Chromium Sulfate, basic, dry, etc⊠Cancel; obsolete.                                                                                                                                                                                              |       |
| 44060           | Cobalt Salts, NOI, etc区Cancel; obsolete.                                                                                                                                                                                                         |       |
| 44070           | Cobalt Sulfate, etc⊠Cancel; see item 45322.                                                                                                                                                                                                      |       |
| 44080           | Compounds, plastic or rubber blowing or expanding, dry, ▶not required by the U.S. Department of Transportation to bear a Hazard Class or Hazard Division label or placard, see Note, item 44081, in paper lined burlap bags or ir boxes or drums | 1     |
| <b>★</b> 44081  | NOTE—Does not apply on materials regulated by the U.S. Department of Transportation as hazardous and required to                                                                                                                                 |       |
| X 1 100 1       | bear a Hazard Class or Hazard Division label or placard. For classes applicable to such hazardous materials, see provisions elsewhere in this Classification.                                                                                    |       |
| 44090           | Copper Acetate (Verdigris), etc⊠Cancel; see item 45322.                                                                                                                                                                                          |       |
| 44100           | Copper Carbonate, etc (Cancel; obsolete.                                                                                                                                                                                                         |       |
| 44110           | Copper Oleate, etc⊠Cancel; obsolete.                                                                                                                                                                                                             |       |
| 44120           | Copper Oxide, etc⊠Cancel; obsolete.                                                                                                                                                                                                              |       |
| 44122           | NOTE—Scancel; no further application.                                                                                                                                                                                                            |       |
| 44130           | Copper Oxide, NOI, ▶not required by the U.S. Department of Transportation to bear a Hazard Class or Hazard                                                                                                                                       |       |
|                 | Division label or placard, see Note, item 44131, in boxes, drums or five-ply paper bags                                                                                                                                                          |       |
| <b>★</b> 44131  | NOTE—Does not apply on materials regulated by the U.S. Department of Transportation as hazardous and required to bear a Hazard Class or Hazard Division label or placard. For classes applicable to such hazardous materials, see                |       |
| 44440           | provisions elsewhere in this Classification.                                                                                                                                                                                                     |       |
| 44140           | ©Copper Resinate, etc⊠Cancel; see item 44500.                                                                                                                                                                                                    |       |
| 44150           | Copper Sulfate (Blue Vitriol), etc⊠Cancel; see item 45322.                                                                                                                                                                                       |       |
| ∆44155<br>Sub 1 | Corrosive Materials, NOI, see Note, item 44156, in U.S. DOT-authorized packaging: In Packing Group I                                                                                                                                             | 92.5  |
| Sub 1           | In Packing Group II                                                                                                                                                                                                                              |       |
| Sub 2<br>Sub 3  | In Packing Group III                                                                                                                                                                                                                             |       |
| ∆44156          | NOTE—Applies on materials regulated by the U.S. Department of Transportation as a Hazard Class 8, Corrosive Material, as defined in 49 CFR §173.136 and required to bear a notice to that effect on bills of lading and packaging                | )     |
| 44160           | Cream Tartar, ▶not required by the U.S. Department of Transportation to bear a Hazard Class or Hazard Division label or placard, see Note, item 44161, in boxes, drums or five-ply paper bags                                                    | 1     |
| <b>★</b> 44161  | NOTE—Does not apply on materials regulated by the U.S. Department of Transportation as hazardous and required to                                                                                                                                 |       |
| X44101          | bear a Hazard Class or Hazard Division label or placard. For classes applicable to such hazardous materials, see provisions elsewhere in this Classification.                                                                                    |       |
| 44170           | ©Crotonaldehyde, etc⊠Cancel; see item 45615.                                                                                                                                                                                                     |       |
| 44180           | Cryolite, etc \(\times \)Cancel; see item 45322.                                                                                                                                                                                                 |       |
| 44190           | Cyanamide, etc⊠Cancel; obsolete.                                                                                                                                                                                                                 |       |
| 44230           | ODiacetone, etc⊠Cancel; see item 44500.                                                                                                                                                                                                          |       |
| 44240           | Dibutyl, Diethyl or Dimethyl Phthalate, ▶not required by the U.S. Department of Transportation to bear a Hazard                                                                                                                                  | d     |
|                 | Class or Hazard Division label or placard, see Note, item 44241, in boxes or drums                                                                                                                                                               |       |
| <b>★</b> 44241  | NOTE—Does not apply on materials regulated by the U.S. Department of Transportation as hazardous and required to bear a Hazard Class or Hazard Division label or placard. For classes applicable to such hazardous materials, see                | )     |
| 4.4000          | provisions elsewhere in this Classification.                                                                                                                                                                                                     |       |
| 44290           | Dicyandiamide, etc⊠Cancel; obsolete.                                                                                                                                                                                                             |       |
| 44320           | ODiisobutyl Carbinol, etc (Cancel; obsolete.                                                                                                                                                                                                     |       |
| 44370<br>44460  | Dodecylbenzene or Dodecyltoluene, etc⊠Cancel; obsolete. <b>©Ethyl Acetate,</b> etc⊠Cancel; see item 44500.                                                                                                                                       |       |
| 44480           | Ethylidene Aniline, etc                                                                                                                                                                                                                          |       |
| 44400           | Ethylidene Anillie, etc                                                                                                                                                                                                                          |       |