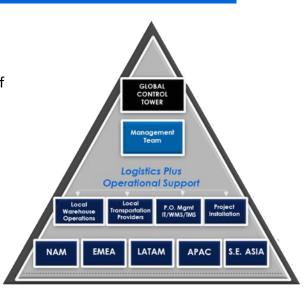

# **CONTROL TOWER CAPABILITIES**

### CAPTURING DATA POINTS ACROSS THE GLOBE

By tracking milestones and the progress of each shipment, we are able to identify specific pain points in a supply chain.

- Logistics Plus captures data points regarding the physical movement of shipments across the globe. Our control tower capabilities find the root cause of supply chain disruptions so our clients can readjust their expectations or change their processes in a specific country.
- By offering the flexibility of tracking one unique shipment, or analyzing multiple shipments on an aggregate level, our control tower capabilities allow our customers to gain a better perspective on all shipment activities.

# CONTROL TOWERS PROVIDE VISIBILITY & CONTROL

**Goal Setting & Enablement** 

Resource Management

Business Allocation

Cost & Performance Management

Reporting & Business Intelligence

Engineering & Planning

Scheduling