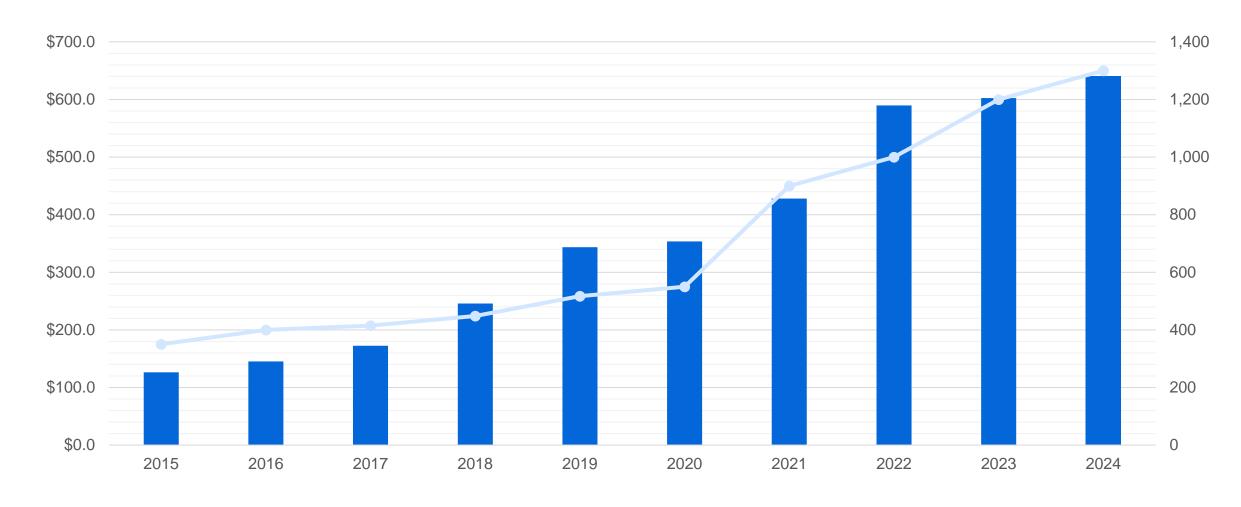

### FOUNDED IN 1996

Logistics Plus, Inc. (LP) is a 21st Century Logistics Company<sup>™</sup> and a global leader in transportation, warehousing, fulfillment, logistics, business intelligence, technology, and unique supply chain solutions. The company was founded in 1996 in Erie, PA by local entrepreneur, Jim Berlin. Today, the company has over \$600M in global revenues, 1,200 employees, and thousands of customers.

### WE HAVE THE PEOPLE, EXPERIENCE, AND TECHNOLOGY.

- Founded in 1996 by Jim Berlin to be a lead logistics provider for GE Transportation, now over 1,200 employees in 50+ countries
- \$600M+ privately held company headquartered in Erie, PA (USA)
- Many awards for entrepreneurship, growth and service excellence; and membership in many reputable organizations