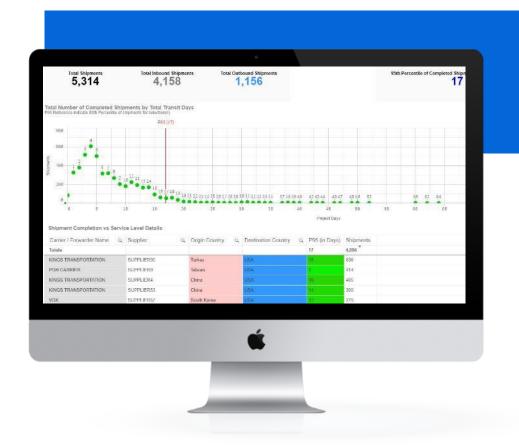

# **CONTROL TOWER CAPABILITIES**

### CAPTURING DATA POINTS ACROSS THE GLOBE

By tracking milestones and the progress of each shipment, we are able to identify specific pain points in a supply chain.

- Logistics Plus captures data points regarding the physical movement of shipments across the globe. Our control tower capabilities find the root cause of supply chain disruptions so our clients can readjust their expectations or change their processes in a specific country.
- By offering the flexibility of tracking one unique shipment, or analyzing multiple shipments on an aggregate level, our control tower capabilities allow our customers to gain a better perspective on all shipment activities.

# CONTROL TOWERS PROVIDE VISIBILITY & CONTROL

**Goal Setting & Enablement** 

Resource Management

Business Allocation

Cost & Performance Management

Reporting & Business Intelligence

Engineering & Planning

Scheduling