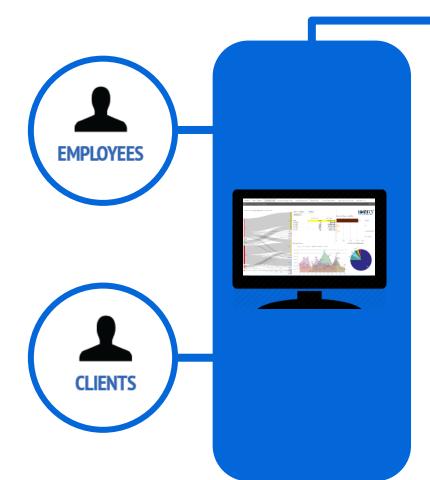

# **BEST-IN-CLASS TECHNOLOGY SYSTEMS**

WHERE NEW, CUTTING-EDGE TECHNOLOGY MEETS OLD SCHOOL LOGISTICS GRIT AND EXPERIENCE.

MyLogisticsPlus<sup>™</sup> is our custom-built portal, personalized to meet our clients' specific integration, data processing, process flow, visualization, analytics and reporting requirements.

### **CUSTOMIZED ONLINE PORTAL**

The MyLogisticsPlus portal can be customized and scaled to each individual client's needs.

- Single or multi-modal capabilities, including parcel, LTL, truckload, and international freight forwarding.
- Dashboard reports to more deeply analyze trends & results or to 'drilldown' into detailed data.