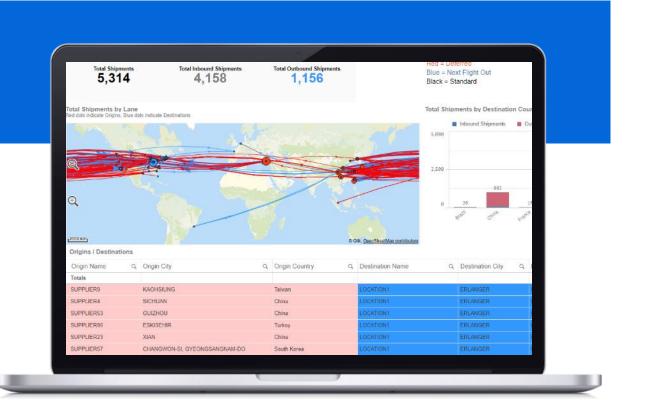

# **CONTROL TOWER CAPABILITIES**

### CAPTURING DATA POINTS ACROSS THE GLOBE

By tracking milestones and the progress of each shipment, we are able to identify specific pain points in a supply chain.

- Logistics Plus captures data points regarding the physical movement of shipments across the globe. Our control tower capabilities find the root cause of supply chain disruptions so our clients can readjust their expectations or change their processes in a specific country.
- By offering the flexibility of tracking one unique shipment, or analyzing multiple shipments on an aggregate level, our control tower capabilities allow our customers to gain a better perspective on all shipment activities.

# CONTROL TOWERS PROVIDE VISIBILITY & CONTROL

**Goal Setting & Enablement** 

Resource Management

Business Allocation

Cost & Performance Management

Reporting & Business Intelligence

Engineering & Planning

Scheduling